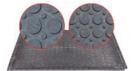

TM FLEX BOARD

1200 x 800 x 32 mm Weight: 35 kg

TM HEAVY LOAD

1200 x 800 x 43 mm Weight: 32 kg

TM INTERIOR
DOUBLE-SIDED

1200 x 800 x 22 mm Weight: 24 kg

TM INTERIOR BALL POINT

1200 x 800 x 12 mm Weight: 16,5 kg