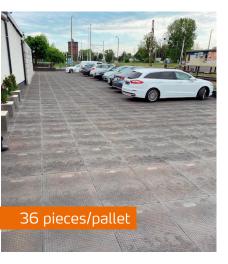

## **Applications**

- Industrial, commercial and sports buildings
- Manufacturing facilities
- Warehouses, halls, workshops, garages
- Farming and agriculture (under horses and farm animals or heavy machines and vehicles)
- Covering or protecting outdoor areas
- For cultural and sporting events

TM FLEX BOARD

1200 x 800 x 32 mm Weight: 35 kg

TM HEAVY LOAD

1200 x 800 x 43 mm Weight: 32 kg

TM INTERIOR
DOUBLE-SIDED

1200 x 800 x 22 mm Weight: 24 kg

TM INTERIOR BALL POINT

1200 x 800 x 12 mm Weight: 16,5 kg