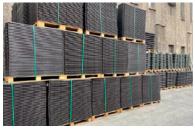

TM FLEX BOARD

1200 x 800 x 32 mm Weight: 35 kg

TM HEAVY LOAD

1200 x 800 x 43 mm Weight: 32 kg

TM INTERIOR
DOUBLE-SIDED

1200 x 800 x 22 mm Weight: 24 kg

TM INTERIOR BALL POINT

1200 x 800 x 12 mm Weight: 16,5 kg