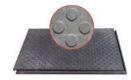

TM FLEX BOARD

1200 x 800 x 32 mm Weight: 35 kg

TM HEAVY LOAD

1200 x 800 x 43 mm Weight: 32 kg

TM INTERIOR
DOUBLE-SIDED

1200 x 800 x 22 mm Weight: 24 kg

TM INTERIOR BALL POINT

1200 x 800 x 12 mm Weight: 16,5 kg