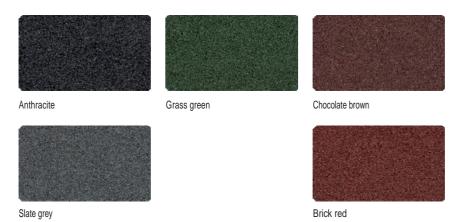

## **SBR-GRANULATE (TM ELASTIC and TM HIDDEN ZIP)**

Black tyre rubber granulate, processed with colourless (for anthracite) or coloured (for all other colours) binder.