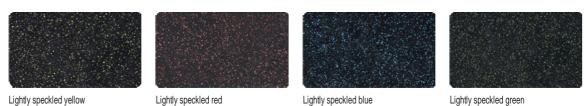

## **ANTHRACITE WITH COLOURED EPDM (TM FITNESS)**

Mixture of black SBR granulate and 10% full-colour EPDM