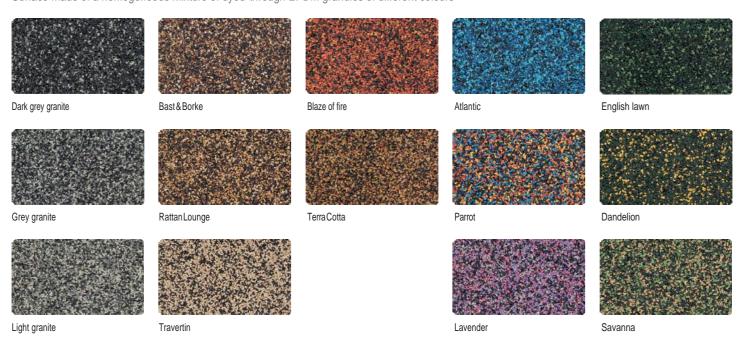

## **EPDM-COLOUR DESIGNS (TM ELASTIC and TM HIDDEN ZIP)**

Surface made of a homogeneous mixture of dyed-through EPDM granules of different colours